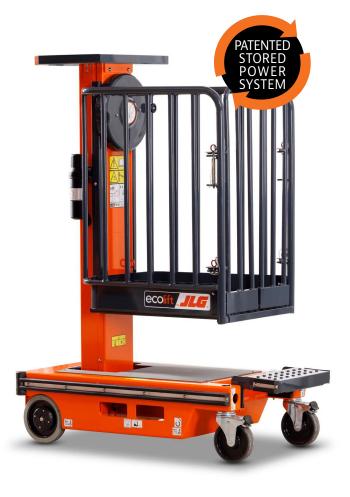

## **KEY FEATURES**

- Intuitive to operate turn handle to elevate
- Patented lift mechanism, no power required
- Lightweight, easy to manoeuvre
- Unlimited lift cycles, can be used 24/7
- Robust design for years of trouble-free service
- Minimal operational costs, virtually maintenance free

#### STANDARD FEATURES

- Intuitive to operate turn handle to elevate
- Patented lift mechanism, no power required
- Lightweight, easy to manoeuvre
- Small footprint (1.28 m x 0.74 m)
- Unlimited lift cycles, can be used 24/7
- Robust design for years of trouble free service
- Minimal operating costs, virtually maintenance free
- Auto-lok brake on elevation
- Elevates only when operated
- Interlocked lifting mechanism
- Spirit Level
- Lanyard attachment
- Emergency lowering handle

- Forklift pockets
- Fold up step
- Rubber bump pads
- Durable powder coated finish
- Anti-climb basket with removable gates for emergency